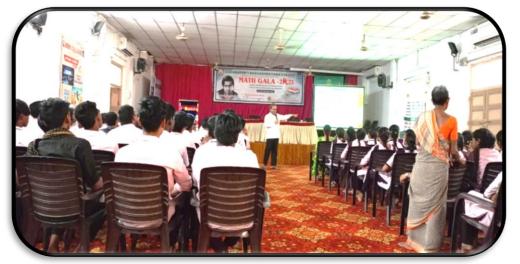

# Guest Lecture on "Indian Mathematics with special reference to NEP 2020" 22<sup>nd</sup> DECEMBER 2023 Organized by: Department of Mathematics & Statistics REPORT

A Guest Lecture was Organised by the Department of Mathematics and Statistics on "Indian Mathematics with special reference to NEP 2020" on 22-12-2023. The Resource Person is Dr. Prakhya Satyanarayana Sarma.M.sc.,M.Ed.,M.phil.,Ph.D.

#### **Significance & Outline of the Programme:**

In this session the Resource person explained how the Ancient Mathematicians explained the mathematics through poems, stories, Magic Squares etc., and explained about the vedic Mathematics or 16 simple mathematical formula from the vedas and importance Importance of Ancient indian Mathematics.

In this session our beloved Principal Dr.V.Narayana Rao, Vice Principals Sri P L Ramesh, Dr. M. Venkateswara Rao, IQAC Coordinator Dr.G.Krishnaveni ,Head of the Department of Mathematics and Statistics Ms. P.Kalma Begum and Smt Ch.Radhika , all the faculty members of Mathematics and Statistics and 80 students from Jr. MEC,Jr. MPC and Sr.MEC have participated the programme.