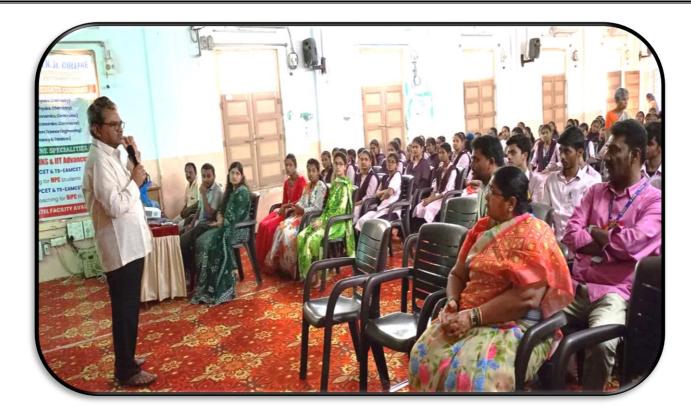

# Guest Lecture on "Indian Mathematics with special reference to NEP 2020" 22<sup>nd</sup> DECEMBER 2023 Organized by: Department of Mathematics & Statistics REPORT

A Guest Lecture was Organised by the Department of Mathematics and Statistics on "Indian Mathematics with special reference to NEP 2020" on 22-12-2023. The Resource Person is Dr. Prakhya Satyanarayana Sarma.M.sc.,M.Ed.,M.phil.,Ph.D.

#### **Significance & Outline of the Programme:**

In this session the Resource person explained how the Ancient Mathematicians explained the mathematics through poems, stories, Magic Squares etc., and explained about the vedic Mathematics or 16 simple mathematical formula from the vedas and importance Importance of Ancient indian Mathematics.

In this session our beloved Principal Dr.V.Narayana Rao, Vice Principals Sri P L Ramesh, Dr. M. Venkateswara Rao, IQAC Coordinator Dr.G.Krishnaveni ,Head of the Department of Mathematics and Statistics Ms. P.Kalma Begum and Smt Ch.Radhika , all the faculty members of Mathematics and Statistics and 80 students from Jr. MEC,Jr. MPC and Sr.MEC have participated the programme.